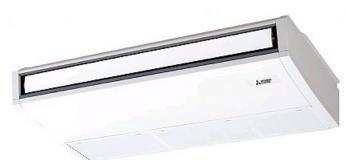

# PCFY-P40VKM-E

Indoor Unit

Ceiling Suspended

- Indoor unit designed for direct ceiling suspension
- Flush to wall installation for concealment of service connections
- Drain piping can be connected from left or right

## PCFY-P40VKM-E