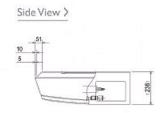

#### Dimension

### **Product Details**

| PCFY-P40VKM-E                      |                |
|------------------------------------|----------------|
| Capacity (kW):                     |                |
| Heating (Nominal)                  | 5.0            |
| Cooling (Nominal)                  | 4.5            |
| Heating (UK)                       | 4.6            |
| Cooling (UK)                       | 4.3            |
| R410A High Sensible Cooling (UK)   | 3.3            |
| SHF R410A (UK)                     | 0.72           |
| SHF High Sensible R410A (UK)       | 0.79           |
| Power Input (kW) Heating (Nominal) | 0.04           |
| Power Input (kW) Cooling (Nominal) | 0.04           |
| Airflow(m3/min) - Lo-Mi1-Mi2-Hi    | 10-11-12-13    |
| Noise (dBA) - Lo-Mi1-Mi2-Hi        | 29-32-34-36    |
| Width - mm                         | 960            |
| Depth - mm                         | 680            |
| Height - mm                        | 230            |
| Weight - kg                        | 24             |
| Electrical Supply                  | 220-240v, 50Hz |
| Phase                              | Single         |
| Mains Cable No. Cores              | 3              |
| Running Current (A) - Heating      | 0.28           |
| Running Current (A) - Cooling      | 0.28           |
| Fuse Rating (BS88) - HRC (A)       | 6              |