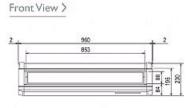

#### Dimension

### **Product Details**

| PCFY-P40VKM-E                      |                |
|------------------------------------|----------------|
| Capacity (kW):                     |                |
| Heating (Nominal)                  | 5.0            |
| Cooling (Nominal)                  | 4.5            |
| Heating (UK)                       | 4.6            |
| Cooling (UK)                       | 4.3            |
| R410A High Sensible Cooling (UK)   | 3.3            |
| SHF R410A (UK)                     | 0.72           |
| SHF High Sensible R410A (UK)       | 0.79           |
| Power Input (kW) Heating (Nominal) | 0.04           |
| Power Input (kW) Cooling (Nominal) | 0.04           |
| Airflow(m3/min) - Lo-Mi1-Mi2-Hi    | 10-11-12-13    |
| Noise (dBA) - Lo-Mi1-Mi2-Hi        | 29-32-34-36    |
| Width - mm                         | 960            |
| Depth - mm                         | 680            |
| Height - mm                        | 230            |
| Weight - kg                        | 24             |
| Electrical Supply                  | 220-240v, 50Hz |
| Phase                              | Single         |
| Mains Cable No. Cores              | 3              |
| Running Current (A) - Heating      | 0.28           |
| Running Current (A) - Cooling      | 0.28           |
| Fuse Rating (BS88) - HRC (A)       | 6              |