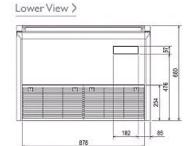

ing (Nominal) | 0.04           |
| Power Input (kW) Cooling (Nominal) | 0.04           |
| Airflow(m3/min) - Lo-Mi1-Mi2-Hi    | 10-11-12-13    |
| Noise (dBA) - Lo-Mi1-Mi2-Hi        | 29-32-34-36    |
| Width - mm                         | 960            |
| Depth - mm                         | 680            |
| Height - mm                        | 230            |
| Weight - kg                        | 24             |
| Electrical Supply                  | 220-240v, 50Hz |
| Phase                              | Single         |
| Mains Cable No. Cores              | 3              |
| Running Current (A) - Heating      | 0.28           |
| Running Current (A) - Cooling      | 0.28           |
| Fuse Rating (BS88) - HRC (A)       | 6              |

#### Dimension

## PCFY-P40VKM-E









# Telephone: 01707 282880

Email: air.conditioning@meuk.mee.com Website: http://www.mitsubishielectric.co.uk/aircon

Mitsubishi Electric reserves the right to make any variation in technical specification to the equipment described, or to withdraw or replace products without prior notification or public announcement.